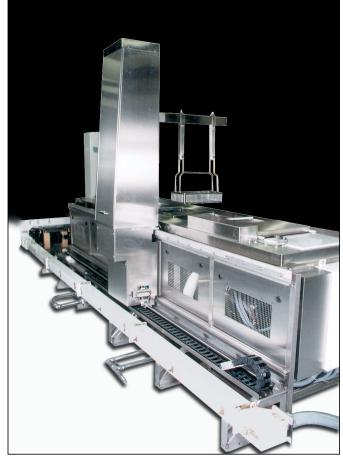

MODULAR GUIDETRACK CAN BE FITTED TO ANY SYSTEM

HORIZONTAL GEAR DRIVE

ALL STAINLESS STEEL GUIDE TRACK

EASY SERVICE CONNECTIONS

MULTI-AXIS CRASH PROTECTION SWITCH

| Maximum Horizontal Travel Speed   | 100 FPM                  | 0.5 m/s      |
|-----------------------------------|--------------------------|--------------|
| Maximum Vertical Travel Speed     | 17 FPM                   | 0.1 m/s      |
| Minimum Continuous Vertical Speed | 0.75 in/s                | 19 mm/s      |
| Horizontal Positioning Accuracy   | + 0.2"                   | + 5 mm       |
| Vertical Positioning Accuracy     | + 0.02"                  | +0.5 mm      |
| Maximum Lift Capacity             | 200 lb@25"               | 890 N@635 mm |
| Height                            | 95"                      | 2413 mm      |
| Depth                             | 18"                      | 457 mm       |
| Horizontal Drive Motor            | 1/4 HP, 90 VDC Gearmotor |              |
| Vertical Drive Motor              | 1/4 HP, 90 VDC Gearmotor |              |