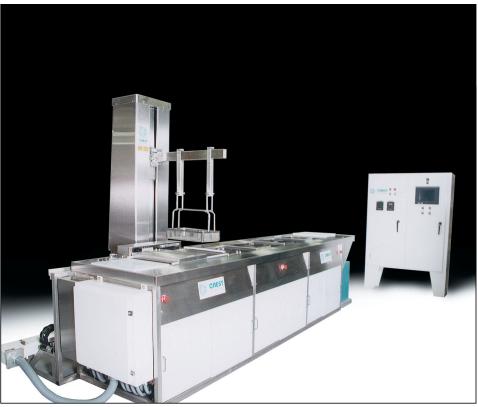

THE CTS 2000 MODEL, PICTURED ON THE OPTIMUM CONSOLE™

Crest's newest automation system, the CTS-2000, sets the standard for performance in its category. Upgrades such as the highest load capacity in the industry, increased processing speed, smaller footprint and several new control options make the CTS-2000 the most versatile automation system available. The control systems are operatorfriendly and allow full, protected control of the process and system parameters and the optional Data Acquisition Package allows you to stay in control of your process. The CTS-2000 employs Crest's unique, yet simple safety features that eliminate costly crashes and minimize downtime.