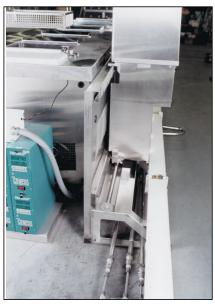

MODULAR GUIDETRACK CAN BE FITTED TO ANY SYSTEM

HORIZONTAL GEAR DRIVE

ALL STAINLESS STEEL GUIDE TRACK

EASY SERVICE CONNECTIONS

MULTI-AXIS CRASH PROTECTION SWITCH

| Maximum Horizontal Travel Speed   | 100 FPM                  | 0.5 m/s      |
|-----------------------------------|--------------------------|--------------|
| Maximum Vertical Travel Speed     | 17 FPM                   | 0.1 m/s      |
| Minimum Continuous Vertical Speed | 0.75 in/s                | 19 mm/s      |
| Horizontal Positioning Accuracy   | + 0.2"                   | + 5 mm       |
| Vertical Positioning Accuracy     | + 0.02"                  | +0.5 mm      |
| Maximum Lift Capacity             | 200 lb@25"               | 890 N@635 mm |
| Height                            | 95"                      | 2413 mm      |
| Depth                             | 18"                      | 457 mm       |
| Horizontal Drive Motor            | 1/4 HP, 90 VDC Gearmotor |              |
| Vertical Drive Motor              | 1/4 HP, 90 VDC Gearmotor |              |