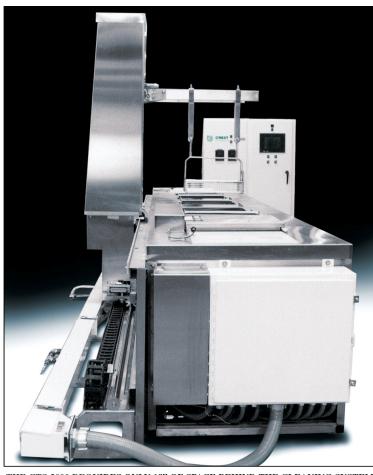

The CTS-2000 can be field retrofitted to any existing system with very little downtime and disruption and its robust design will provide years of trouble-free operation.

THE CTS-2000 REQUIRES ONLY 18" OF SPACE BEHIND THE CLEANING SYSTEM