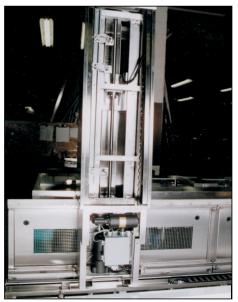

THE CTS 2000 MODEL, PICTURED ON THE OPTIMUM CONSOLE™

Crest's newest automation system, the CTS-2000, sets the standard for performance in its category. Upgrades such as the highest load capacity in the industry, increased processing speed, smaller footprint and several new control options make the CTS-2000 the most versatile automation system available. The control systems are operatorfriendly and allow full, protected control of the process and system parameters and the optional Data Acquisition Package allows you to stay in control of your process. The CTS-2000 employs Crest's unique, yet simple safety features that eliminate costly crashes and minimize downtime.